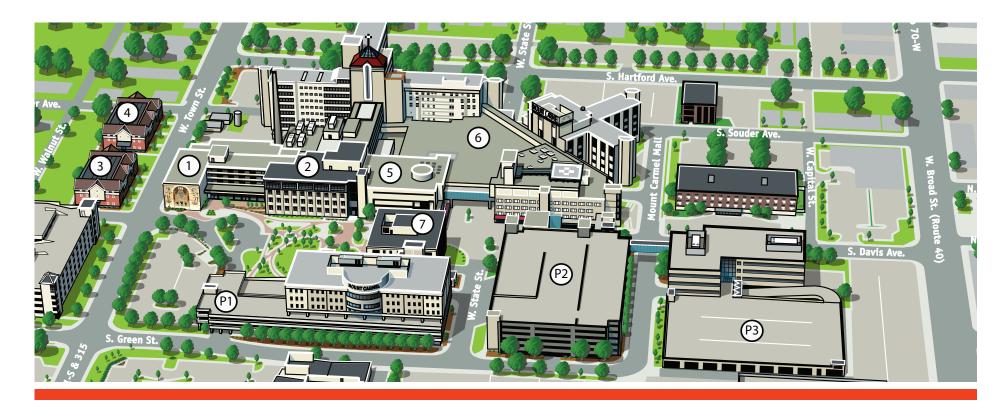

## campus map key

- Mount Carmel College of Nursing
- Center for Learning and Education (CLE)
- Student Residence Angela Hall
- Student Residence Holy Cross Hall
- Medical Staff Building
- 6 Mount Carmel West Hospital
- Center for Innovative Learning & The Nursing Center for Family Health
- Parking Garage Free Visitor Parking
- Parking Garage Free Visitor Parking
- Parking Garage Free Visitor Parking

From I-70, Traveling East

- Exit at SR-315 North (exit 99B)
- Travel north on SR-315 to the Town/Rich St. exit
- Turn left on Town St.
- College on right past Green St.
- See campus map for parking

From I-70, Traveling West

- Exit at Town/Rich St. (exit 99C)
- Turn left on Town St.
- College is on right past Green St.
- See campus map for parking

From SR-315, Traveling South

- Exit at Town/Rich St.
- Turn right on Town St.
- College on right past Green St.
- See campus map for parking

From I-71 or SR-315, Traveling North

- Take SR-315 north to Town/Rich St. exit
- Turn left on Town St.
- College on right past Green St.
- See campus map for parking